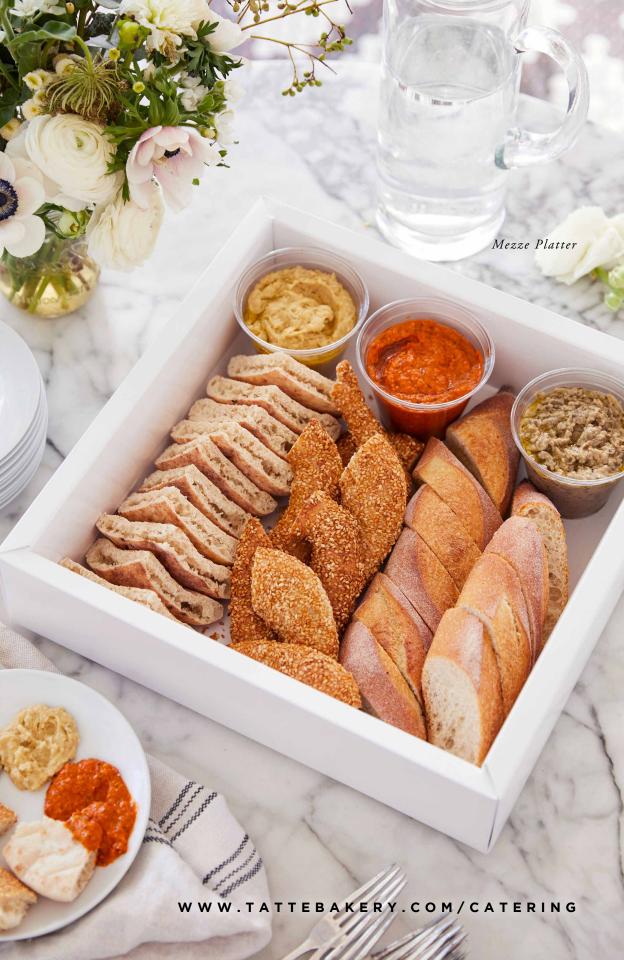

## MEZZE PLATTER

serves 10

Three of our favorite spreads: chickpea puree, baba ghanoush and cashew pepper relish, served with housemade baguette, Jerusalem bagel, and pita. ⊕⊕⊙ ●