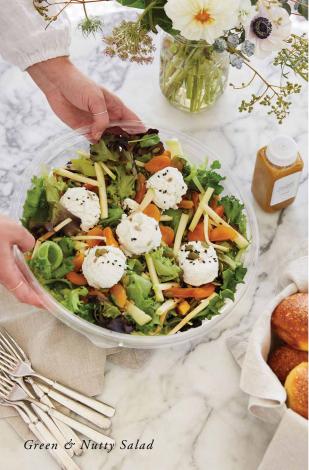

## **GREEN & NUTTY**

Mixed baby lettuces, baby arugula, apples, black sesame, edamame, dried apricot, goat cheese, sunflower and pumpkin seeds, served with an orange vinagrette.

©©©©©© Can add roasted salmon.