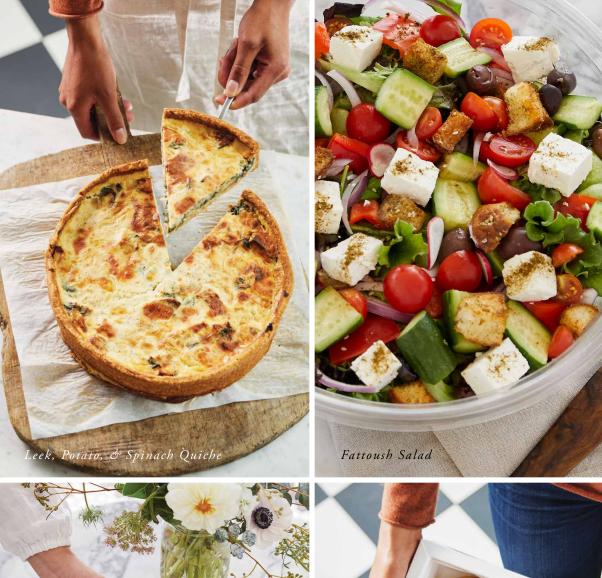

# LEEK, POTATO & SPINACH QUICHE

serves 8-10

Sautéed vegetables, roasted garlic, and Aleppo pepper, baked with VT cheddar. ⊚⊚® **⊙** 

## **FATTOUSH**

Mixed baby lettuces, tomato, cucumber, red pepper, red onion, olives, sunflower seeds, and feta, served with a lemon-olive oil dressing & za'atar croutons.

© © © © Can add roasted salmon.