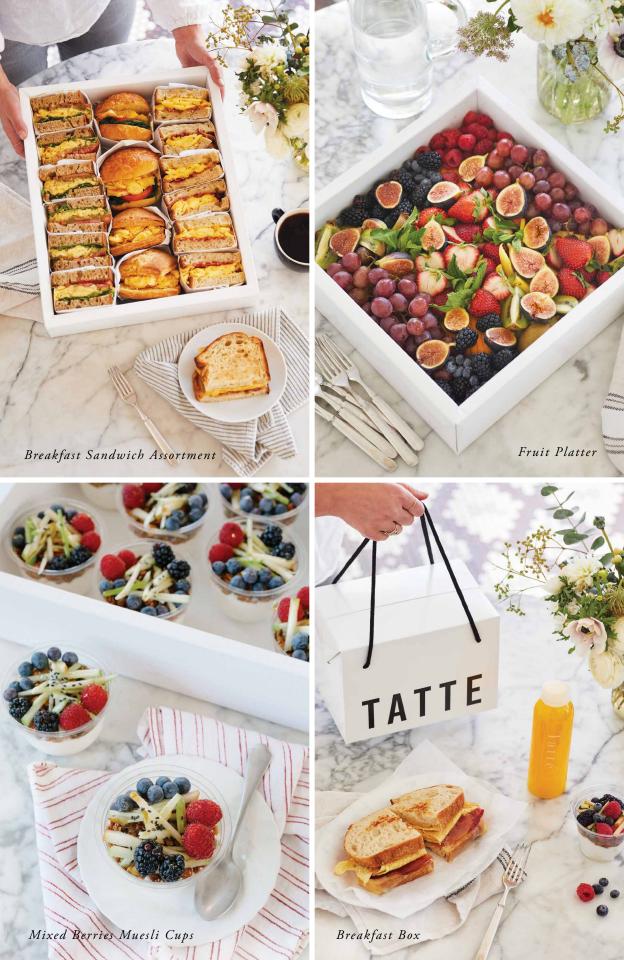

# BREAKFAST SANDWICH ASSORTMENT

## SAVORY PASTRY ASSORTMENT

serves 10-12

Cheese Boureka (4)
Spinach Labneh Pita (4)
Ham & Cheese Croissant (4)
@@@@

-ADD-ONS -

Mixed Berries Muesli Cups (10) ⊚ ⊕ 

Berries & Grapes Fruit Cups (10) 

Fruit Platter (serves 20) 

## Breakfast Boxes

Served with your choice of Bottled Water or Tatte Juice

## select one:

Breakfast Sandwich Avocado Breakfast Sandwich Biscuit & Egg Sandwich Halloumi & Egg Sandwich Smoked Salmon & Avocado Sandwich

## add to your box:

Mixed Berries Muesli Cup ⊚② ● ●
Berries & Grapes Fruit Cup ●

#### FRUIT PLATTER

serves 20

A delicious seasonal fruit display. Fruit selection includes cantaloupe, pineapple, kiwi, red grapes, berries, figs, and mango. **⊙** 