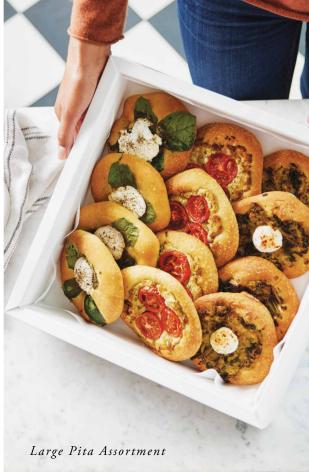

## PITA ASSORTMENTS

Large serves 12-14 Small serves 6-8

A selection of flavorful housemade pitas. Includes: Goat Cheese, Leek & Kale. Feta Pistachio. Spinach & Labneh. ®⊚⊛② ♥