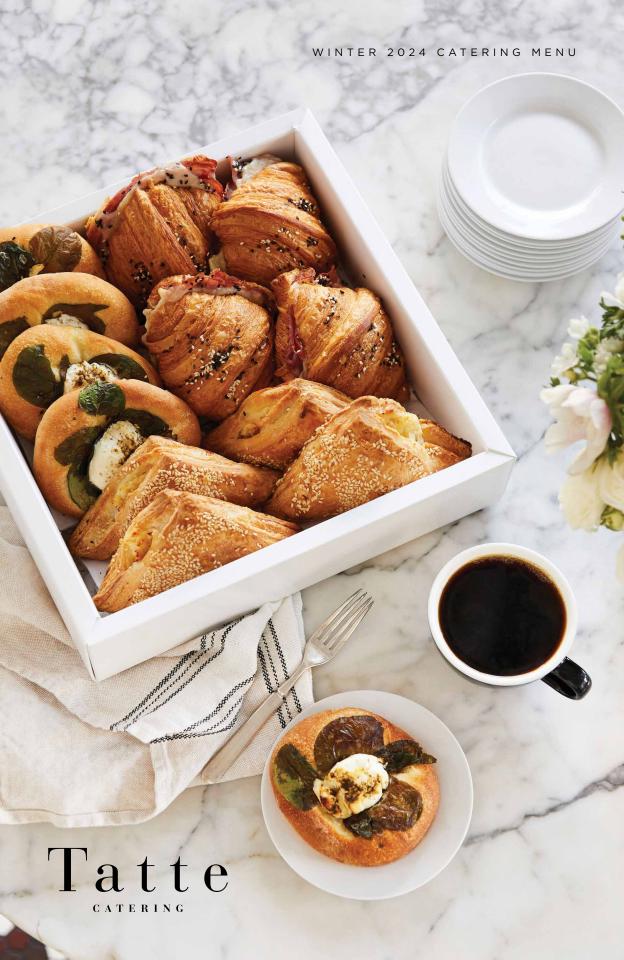

## SWEET PASTRY ASSORTMENT

serves 10-12

Plain Croissant (2), Pain Au Chocolat (2) Almond Croissant (2), Morning Bun (2) Ginger Orange Muffin (2), Chocolate Snail (2) ⊚⊚⊕⊚⊙●

## SAVORY PASTRY ASSORTMENT

serves 10-12

Cheese Boureka (4)
Spinach Labneh Pita (4)
Ham & Cheese Croissant (4)
@@@@

-ADD-ONS -

Mixed Berries Muesli Cups (10) ⊚ ⊕ 

Berries & Grapes Fruit Cups (10) 

Fruit Platter (serves 20) 