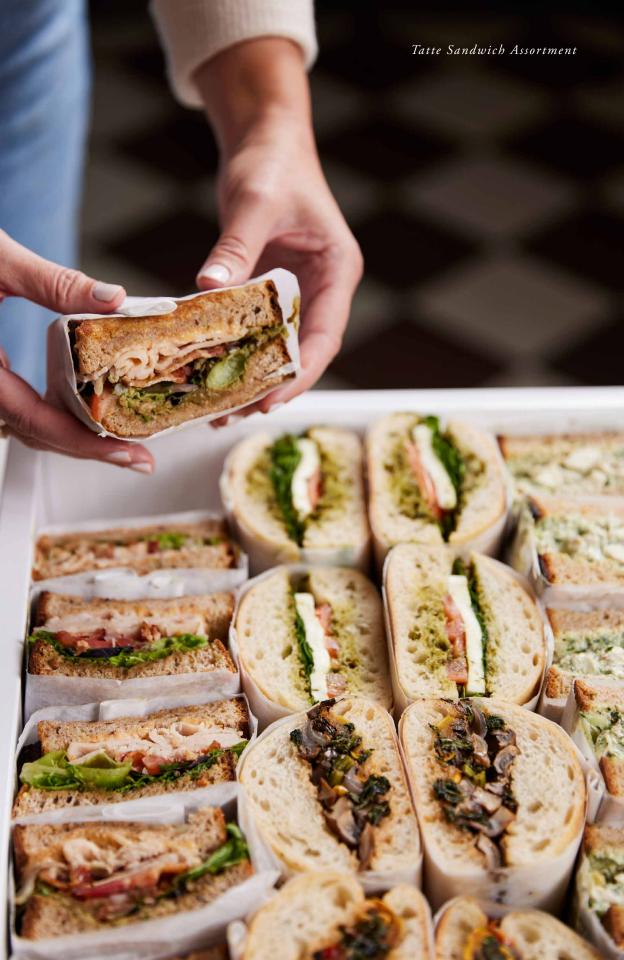

## TATTE SANDWICH ASSORTMENT

#### serves 10

Turkey B.L.A.T. (3) Chicken Salad Sandwich (3)
Fresh Mozzarella Sandwich (2),
Roasted Squash & Mushroom Sandwich (2)

@@@@@

-ADD-ONS

Mixed Greens Salad & Tatte Cookie Box (serves 10)
Fruit Platter (serves 20) ♥
Tomato Basil Soup, served with housemade roll
cup or bowl ⑩⑤⑤♥