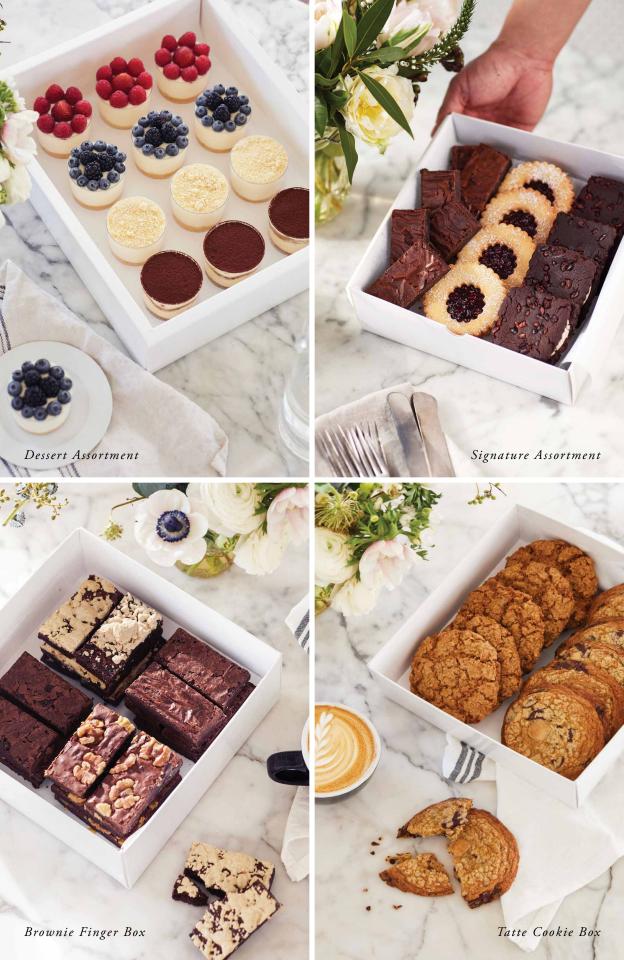

## DESSERT ASSORTMENT

Tiramisu (3), Crumbs Cheesecake Cup (3)
Fresh Berries Cheescake Cup (6)

⊚⊚© ●

## SIGNATURE ASSORTMENT

Chocolate Sandwich Cookies (4)
Linzer Cookies (4)
Gluten-Friendly Brownie Fingers (6)

@@@®③②

●

#### TATTE COOKIE BOX

Gluten-Friendly Oatmeal Raisin Cookies (5)
Halva Chocolate Chunk Cookies (5)

@@@@@@©

## BROWNIE FINGER BOX

Plain Fingers (12), Walnut Fingers (6)
Halva Fingers (6)
All Tatte brownies are gluten-friendly

⊚ ® ⊚ ② ●