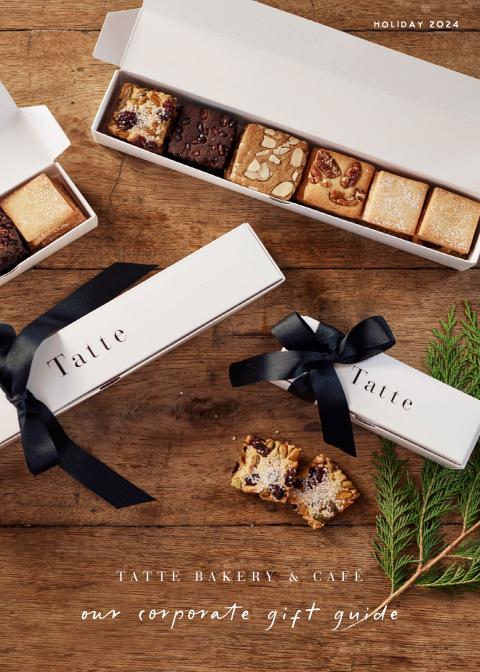

# COOKIE ASSORTMENTS, \$18/\$26

A selection of cookies including chocolate crunch, cranberry pistachio, and more packed in a white gift box with ribbon. Available in small or large assortment sizes. ∞⊛©®