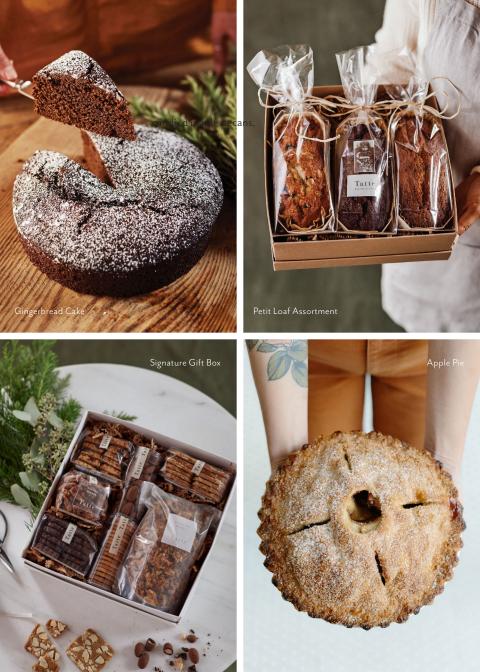

#### SIGNATURE GIFT BOX, \$54

The gift of all things Tatte. An assortment of our favorite treats, including: housemade granola, candied maple pecans, 3 varieties of signature cookies, Valrhona chocolate-covered almonds. @@©®

### PETIT LOAF ASSORTMENT, \$45

A trio of signature loaf cakes: Gingerbread, Chocolate, and Lemon Poppyseed. 8" loaves, serves 10−12. *Nut-free.* @@©⑤

## CLASSIC APPLE PIE, \$40

All the best flavors of autumn in a single bite. Packed with tart Granny Smith apples in a flaky, double crust. 9" pie, serves 8–10. *Nut-free.* ⊛⊛©

#### GINGERBREAD CAKE, \$22

With flavors of molasses, ginger, clove and cinnamon, our gingerbread cake is a delicious combination of sweet & spice. Serves 6–8. *Nut-free.* ⊕⊕€

At Tatte, we use tree nuts, seeds, and flour in all of our bakeries and kitchens.